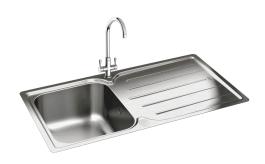

# Adelphi 100 | 127.0285.738

Boasting an ultra-slim, flush-fit edge profile, Adelphi is a sink that melts almost seamlessly into your worksurface, offering an impeccably minimalist appearance. Whether you choose the single or 1.5 bowl option, Adelphi's contemporary and sleek design will remain stylish for years to come. Shown with Henley Chrome tap.

#### Sink Details

**Material:** Stainless Steel

Sink Range: Adelphi **Min Cabinet Size:** 500mm Colour: Polished