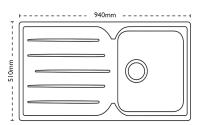

#### **Unit Dimensions**

Left to Right: 940mm Front to Back:

510mm

#### **Bowl Dimensions**

**Left to Right:** 360mm Front to Back: 420mm **Height:** 200mm

## **Cut-Out Dimensions**

**Left to Right:** 924mm

Front to Back: 494mm