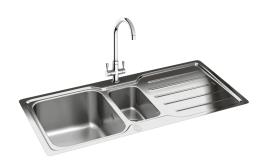

# Adelphi 150 | 127.0285.739

Boasting an ultra-slim, flush-fit edge profile, Adelphi is a sink that melts almost seamlessly into your worksurface, offering an impeccably minimalist appearance. Whether you choose the single or 1.5 bowl option, Adelphi's contemporary and sleek design will remain stylish for years to come. Shown with Henley Chrome tap.