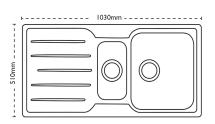

#### **Unit Dimensions**

Left to Right: 1030mm

Front to Back: 510mm

#### **Bowl Dimensions**

Left to Right: 360mm

Front to Back: 420mm

Height: 200mm

## Second Bowl Dimensions

Left to Right: 170mm

Front to Back: 320mm

Height: 130mm

### **Cut-Out Dimensions**

Left to Right: 1014mm
Front to Back: 494mm