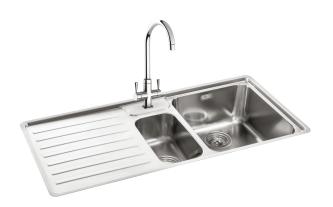

# Atoll 150 | 127.0576.503

The Atoll stainless steel inset sinks are appealing to all kitchen types. With their generously large bowls and crisp drainer grooves, these sinks are both stylish and practical at the same time. Shown with Henley Chrome Tap.