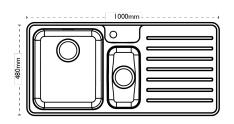

#### **Unit Dimensions**

Left to Right: 1000mm

Front to Back: 480mm

## **Bowl Dimensions**

Left to Right: 360mm

Front to Back: 415mm

Height: 200mm

#### Second Bowl Dimensions

**Left to Right:** 170mm

Front to Back: 320mm

**Height:** 130mm

**Cut-Out Dimensions** 

**Left to Right:** 977mm

Front to Back: 457mm

**Cut-Out Dimensions** 

**Tap Hole:** 35mm