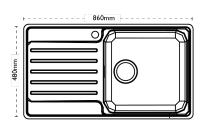

# Atoll 90 | 127.0576.501

The Atoll stainless steel inset sinks are appealing to all kitchen types. With their generously large bowls and crisp drainer grooves, these sinks are both stylish and practical at the same time. Shown with Henley Chrome Tap.





#### Sink Details

Material: Stainless Steel

Sink Range: Atoll

Min Cabinet Size: 600mm

**Colour:** Brushed

#### **Unit Dimensions**

**Left to Right:** 860mm

Front to Back: 480mm

#### **Bowl Dimensions**

Left to Right: 420mm

Front to Back: 415mm

Height: 200mm

## Cut-Out Dimensions

**Left to Right:** 837mm

Front to Back: 457mm

### **Cut-Out Dimensions**

**Tap Hole:** 35mm