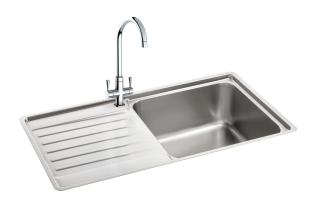

# Atoll 90 | 127.0576.501

The Atoll stainless steel inset sinks are appealing to all kitchen types. With their generously large bowls and crisp drainer grooves, these sinks are both stylish and practical at the same time. Shown with Henley Chrome Tap.

#### Sink Details

Material: Stainless Steel

Sink Range: Atoll

Min Cabinet Size: 600mm

**Colour:** Brushed