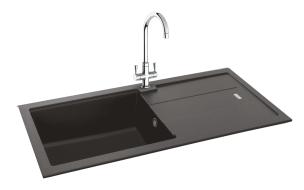

## Bali 105 | 114.0159.244

Bali brings a superb combination of style and grace to any kitchen space following the 'less is more' rule of styling. Available in three models and complemented by a range of modern yet practical accessories, Bali offers both simplicity and functionality for any busy kitchen. Shown with Henley Chrome Tap.

| Sink Details      |         |
|-------------------|---------|
| Material:         | Granite |
| Sink Range:       | Bali    |
| Min Cabinet Size: | 600mm   |
| Colour:           | Onyx    |
| Unit Dimensions   |         |
| Left to Right:    | 970mm   |
| Front to Back:    | 500mm   |
|                   |         |
| Bowl Dimensions   |         |
| Left to Right:    | 460mm   |
| Front to Back:    | 390mm   |
| Height:           | 190mm   |