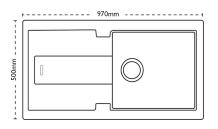

| Sink Details      |         |
|-------------------|---------|
| Material:         | Granite |
| Sink Range:       | Bali    |
| Min Cabinet Size: | 600mm   |
| Colour:           | Onyx    |
| Unit Dimensions   |         |
| Left to Right:    | 970mm   |
| Front to Back:    | 500mm   |
|                   |         |
| Bowl Dimensions   |         |
| Left to Right:    | 460mm   |
| Front to Back:    | 390mm   |
| Height:           | 190mm   |

## Cut-Out Dimensions 954mm Front to Back: 954mm Cut-Out Dimensions 484mm

35mm to be removed at installation

Tap Hole: