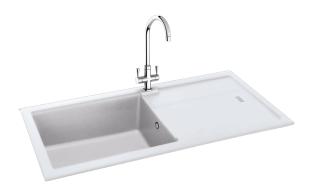

## Bali 105 | 114.0055.859

Bali brings a superb combination of style and grace to any kitchen space following the 'less is more' rule of styling. Available in three models and complemented by a range of modern yet practical accessories, Bali offers both simplicity and functionality for any busy kitchen. Shown with Henley Chrome Tap.

| Sink Details      |             |
|-------------------|-------------|
| Material:         | Granite     |
| Sink Range:       | Bali        |
| Min Cabinet Size: | 600mm       |
| Colour:           | Polar White |
| Unit Dimensions   |             |
| Left to Right:    | 970mm       |
| Front to Back:    | 500mm       |
| Bowl Dimensions   |             |
| Left to Right:    | 460mm       |
| Front to Back:    | 390mm       |
| Height:           | 190mm       |