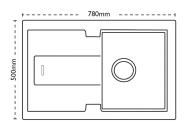

## Cut-Out Dimensions 954mm Front to Back: 954mm Cut-Out Dimensions 484mm

35mm to be removed at installation

Tap Hole: