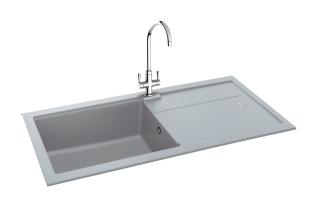

# Bali 105 | 114.0055.863

Bali brings a superb combination of style and grace to any kitchen space following the 'less is more' rule of styling. Available in three models and complemented by a range of modern yet practical accessories, Bali offers both simplicity and functionality for any busy kitchen. Shown with Henley Chrome Tap.

#### Sink Details

Material: Granite

Sink Range: Bali

Min Cabinet Size: 600mm

**Colour:** Stone Grey