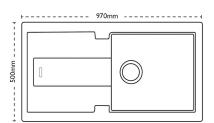

### **Unit Dimensions**

**Left to Right:** 970mm

Front to Back: 500mm

#### **Bowl Dimensions**

**Left to Right:** 460mm

Front to Back: 390mm

Height: 190mm

## **Cut-Out Dimensions**

Left to Right: 954mm
Front to Back: 484mm