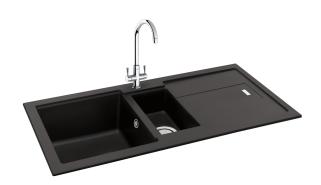

# Bali 150 | 114.0159.252

Bali brings a superb combination of style and grace to any kitchen space following the 'less is more' rule of styling. Available in three models and complemented by a range of modern yet practical accessories, Bali offers both simplicity and functionality for any busy kitchen. Shown with Henley Chrome Tap.

### Sink Details

Material: Granite

Sink Range: Bali

Min Cabinet Size: 600mm

**Colour:** Onyx