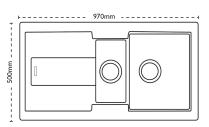

#### **Unit Dimensions**

**Left to Right:** 970mm

Front to Back: 500mm

## **Bowl Dimensions**

**Left to Right:** 350mm

Front to Back: 390mm

Height: 190mm

## Second Bowl Dimensions

**Left to Right:** 160mm

Front to Back: 320mm

Height: 120mm

**Cut-Out Dimensions** 

**Left to Right:** 954mm

Front to Back: 484mm

**Cut-Out Dimensions** 

**Tap Hole:** 35mm to be removed at installation