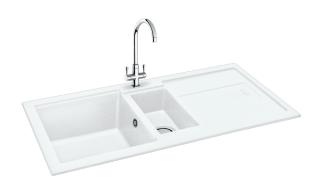

# Bali 150 | 114.0055.862

Bali brings a superb combination of style and grace to any kitchen space following the 'less is more' rule of styling. Available in three models and complemented by a range of modern yet practical accessories, Bali offers both simplicity and functionality for any busy kitchen. Shown with Henley Chrome Tap.

#### Sink Details

Material: Granite

Sink Range: Bali

Min Cabinet Size: 600mm

**Colour:** Polar White