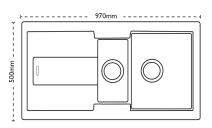

### **Unit Dimensions**

**Left to Right:** 970mm

Front to Back: 500mm

### **Bowl Dimensions**

Left to Right: 350mm

Front to Back: 390mm

Height: 190mm

## Second Bowl Dimensions

**Left to Right:** 160mm

Front to Back: 320mm

**Height:** 120mm

**Cut-Out Dimensions** 

**Left to Right:** 954mm

Front to Back: 484mm

**Cut-Out Dimensions** 