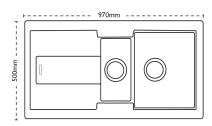

## **Unit Dimensions**

**Left to Right:** 970mm

Front to Back: 500mm

#### **Bowl Dimensions**

Left to Right: 350mm

Front to Back: 390mm

Height: 190mm

#### Second Bowl Dimensions

**Left to Right:** 160mm

Front to Back: 320mm

**Height:** 120mm

**Cut-Out Dimensions** 

**Left to Right:** 954mm

Front to Back: 484mm

**Cut-Out Dimensions** 