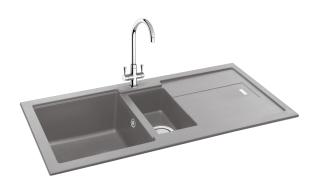

# Bali 150 | 114.0055.865

Bali brings a superb combination of style and grace to any kitchen space following the 'less is more' rule of styling. Available in three models and complemented by a range of modern yet practical accessories, Bali offers both simplicity and functionality for any busy kitchen. Shown with Henley Chrome Tap.

## Sink Details

Material: Granite

Sink Range: Bali

Min Cabinet Size: 600mm

**Colour:** Stone Grey