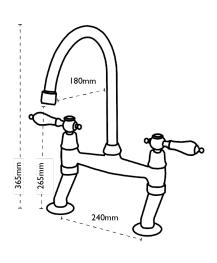

## Barra | 115.0074.732

The Barra bridge mixer tap is designed to complement a traditional kitchen look in combination with a Belfast ceramic sink. The Barra features traditional lever handle design and an elegant swan neck spout.

**NB: PRODUCT DISCONTINUED MARCH 2025** 





## Tap Details

Finish: Chrome

**Tap Type:** Two Lever

Valve Type: Compression

**Tap Operation:** Two Lever

Water Pressure: Medium Pressure 0.5-1.2 bar

## Tap Dimensions

**Tap Height:** 365mm

**Spout Reach:** 180mm

## **Additional Information**

Other:

Dual flow tap. Non return valves supplied. Spout swivels through 360°.