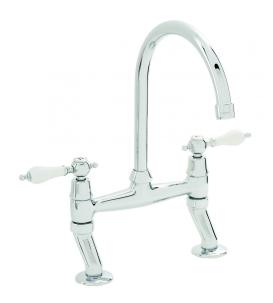

## Barra | 115.0074.732

The Barra bridge mixer tap is designed to complement a traditional kitchen look in combination with a Belfast ceramic sink. The Barra features traditional lever handle design and an elegant swan neck spout.

## Tap Details

Finish: Chrome

**Tap Type:** Two Lever

Valve Type: Compression

**Tap Operation:** Two Lever

Water Pressure: Medium Pressure 0.5-1.2 bar