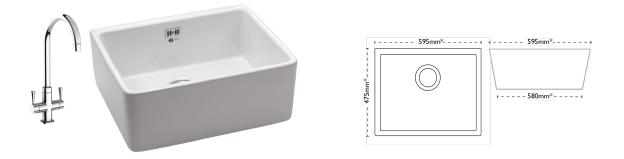

## Belfast 100 | 124.0477.726

Belfast sinks bring together classic styling and good old fashioned charm, yet they fit well with contemporary and traditional kitchens alike. Our single bowl Belfast sink is available with either a traditional weir or a more modern integrated overflow. Shown with Henley Chrome Tap.

## Sink Details

| Material:         | Ceramic  |  |
|-------------------|----------|--|
| Sink Range:       | Belfast  |  |
| Min Cabinet Size: | 600mm    |  |
| Colour:           | White    |  |
| Unit Dimensions   |          |  |
|                   |          |  |
| Left to Right:    | 595mm    |  |
| Front to Back:    | 475mm    |  |
| Height:           | 220mm    |  |
|                   |          |  |
| Bowl Dimensions   |          |  |
| l oft to Diabty   | E E O mm |  |

| Front to Back: | 420mm |
|----------------|-------|
| Height:        | 200mm |