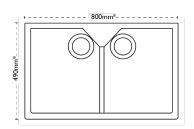

#### **Unit Dimensions**

**Left to Right:** 800mm

Front to Back: 490mm

Height: 220mm

## **Bowl Dimensions**

Left to Right: 365mm

Front to Back: 450mm

Height: 200mm

## Second Bowl Dimensions

Left to Right:365mmFront to Back:450mmHeight:200mm