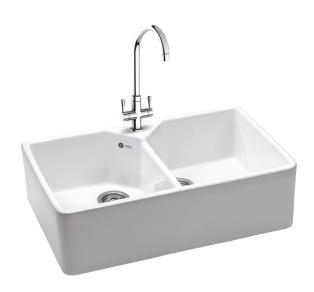

# Belfast 200 | 124.0477.749

Belfast sinks bring together classic styling and good old fashioned charm, yet they fit well with contemporary and traditional kitchens alike. Our single bowl Belfast sink is available with either a traditional weir or a more modern integrated overflow. Shown with Henley Chrome Tap.

### Sink Details

Material: Ceramic

Sink Range: Belfast

Min Cabinet Size: 800mm

Colour: White