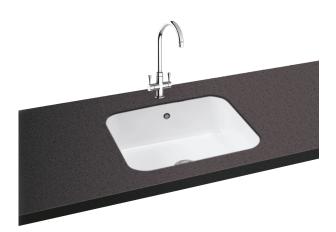

## Carlow 105 | 126.0659.184

The Carlow range offers an exceptional crossover between classic Ceramic and the modern method of undermounting. The soft lines in each model are complemented by the crisp white ceramic. Shown with Henley Chrome Tap.