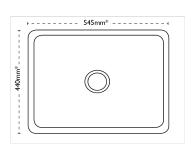

## **Unit Dimensions**

**Left to Right:** 545mm

Front to Back: 440mm

Height: 200mm

## **Bowl Dimensions**

**Left to Right:** 492mm

Front to Back: 388mm

**Height:** 176mm