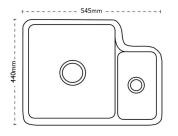

## Sink Details

| Material:         | Ceramic |
|-------------------|---------|
| Sink Range:       | Carlow  |
| Min Cabinet Size: | 600mm   |
| Colour:           | White   |
|                   |         |
| Unit Dimensions   |         |
|                   |         |
| Left to Right:    | 545mm   |
| Front to Back:    | 440mm   |
| Height:           | 200mm   |

## **Bowl Dimensions**

| Left to Right: | 332mm |
|----------------|-------|
| Front to Back: | 386mm |
| Height:        | 176mm |

## Second Bowl Dimensions

| Left to Right: | 144mm |
|----------------|-------|
| Front to Back: | 274mm |
| Height:        | 120mm |