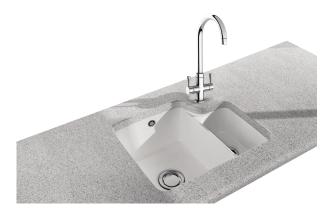

## Carlow 150 | 126.0659.185

The Carlow range offers an exceptional crossover between classic Ceramic and the modern method of undermounting. The soft lines in each model are complemented by the crisp white ceramic. Shown with Henley Chrome Tap.