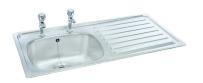

# Carron Inset 1SDT (1244 spec) | 101.0041.162

The most popular solution for the social housing sector, the Carron 1244 1SDT is manufactured from heavy gauge stainless steel.

Shown with Modulo Chrome Taps (Discontinued).

### Sink Details

Material: Stainless Steel

Sink Range: Carron Inset

Min Cabinet Size: 500mm

**Colour:** Polished