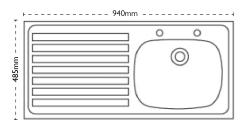

### **Unit Dimensions**

**Left to Right:** 940mm

Front to Back: 485mm

#### **Bowl Dimensions**

Left to Right: 420mm

Front to Back: 345mm

Height: 180mm