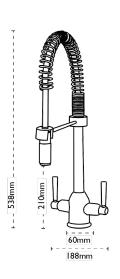

## Dante Pro | 115.0191.084

An absolute must for the professional-style kitchen, the high-performance Dante Pro has an extra tall spout that offers maximum directional control for large multi-bowl sinks, whilst maintaining the functionality of a conventional tap.





## Tap Details

Finish: Chrome

**Tap Type:** Pull-Out Nozzle

Valve Type: Ceramic Cartridge

**Tap Operation:** Two Lever

**Water Pressure:** Medium Pressure 0.5-1.2 bar

## Tap Dimensions

**Tap Height:** 538mm **Spout Reach:** 188mm

## Additional Information

| Other: | Ceramic valves. Quarter turn action. Single flow tap |
|--------|------------------------------------------------------|
|        |                                                      |