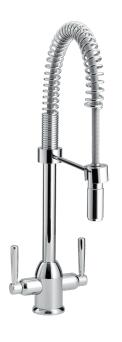

## Dante Pro | 115.0191.084

An absolute must for the professional-style kitchen, the high-performance Dante Pro has an extra tall spout that offers maximum directional control for large multi-bowl sinks, whilst maintaining the functionality of a conventional tap.

## Tap Details

Finish: Chrome

**Tap Type:** Pull-Out Nozzle

Valve Type: Ceramic Cartridge

**Tap Operation:** Two Lever

**Water Pressure:** Medium Pressure 0.5-1.2 bar