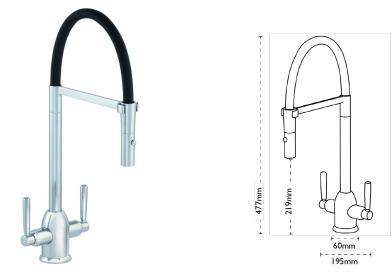

## **Tap Dimensions**

| Tap Height:  | 477mm |
|--------------|-------|
| Spout Reach: | 188mm |

Additional Information