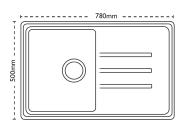

### **Unit Dimensions**

**Left to Right:** 780mm

Front to Back: 500mm

#### **Bowl Dimensions**

**Left to Right:** 340mm

Front to Back: 420mm

Height: 200mm