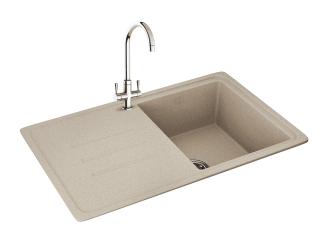

# Debut 100 | 114.0201.150

The Debut range offers a modern touch to a classic design, with soft drainer grooves and gentle corners, this sink offers all the functionality you would expect from a Carron Granite sink. Available in three models and each complemented by a range of accessories. Debut is a hard-working addition to your kitchen. Shown with Henley Chrome Tap.

### Sink Details

Material: Granite

Sink Range: Debut

Min Cabinet Size: 500mm

**Colour:** Coffee (was Champagne)