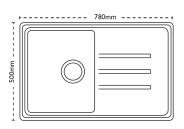

### **Unit Dimensions**

**Left to Right:** 780mm

Front to Back: 500mm

#### **Bowl Dimensions**

**Left to Right:** 340mm

Front to Back: 420mm

Height: 200mm