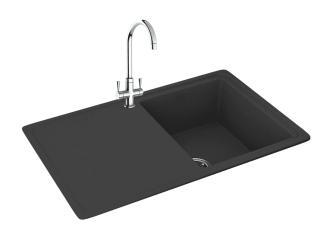

# Debut 100 | 114.0252.349

The Debut range offers a modern touch to a classic design, with soft drainer grooves and gentle corners, this sink offers all the functionality you would expect from a Carron Granite sink. Available in three models and each complemented by a range of accessories. Debut is a hard-working addition to your kitchen. Shown with Henley Chrome Tap.

### Sink Details

Material: Granite

Sink Range: Debut

Min Cabinet Size: 500mm

Colour: Onyx