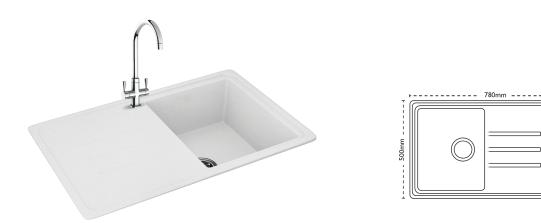

## Debut 100 | 114.0201.152

The Debut range offers a modern touch to a classic design, with soft drainer grooves and gentle corners, this sink offers all the functionality you would expect from a Carron Granite sink. Available in three models and each complemented by a range of accessories. Debut is a hard-working addition to your kitchen. Shown with Henley Chrome Tap.

| Sink Details      |             |
|-------------------|-------------|
| Material:         | Granite     |
| Sink Range:       | Debut       |
| Min Cabinet Size: | 500mm       |
| Colour:           | Polar White |
| Unit Dimensions   |             |
| Left to Right:    | 780mm       |
| Front to Back:    | 500mm       |
|                   |             |
| Bowl Dimensions   |             |
| Left to Right:    | 340mm       |
| Front to Back:    | 420mm       |
| Height:           | 200mm       |

## Cut-Out Dimensions Left to Right: 764mm Front to Back: 484mm Cut-Out Dimensions 55mm to be removed at installation