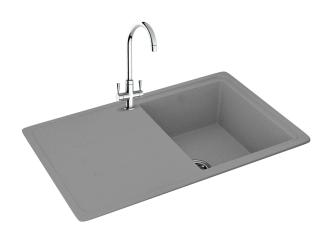

# Debut 100 | 114.0252.361

The Debut range offers a modern touch to a classic design, with soft drainer grooves and gentle corners, this sink offers all the functionality you would expect from a Carron Granite sink. Available in three models and each complemented by a range of accessories. Debut is a hard-working addition to your kitchen. Shown with Henley Chrome Tap.

### Sink Details

Material: Granite

Sink Range: Debut

Min Cabinet Size: 500mm

**Colour:** Stone Grey