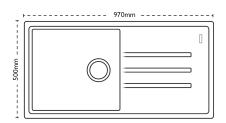

# Debut 105 | 114.0288.193

The Debut range offers a modern touch to a classic design, with soft drainer grooves and gentle corners, this sink offers all the functionality you would expect from a Carron Granite sink. Available in three models and each complemented by a range of accessories. Debut is a hard-working addition to your kitchen. Shown with Henley Chrome Tap.





## Sink Details

Material: Granite

Sink Range: Debut

Min Cabinet Size: 600mm

Colour: Onyx

## **Unit Dimensions**

**Left to Right:** 970mm

Front to Back: 500mm

# **Bowl Dimensions**

**Left to Right:** 450mm

Front to Back: 420mm

**Height:** 200mm

## **Cut-Out Dimensions**

**Left to Right:** 954mm

Front to Back: 484mm

# **Cut-Out Dimensions**

**Tap Hole:** 35mm to be removed at installation