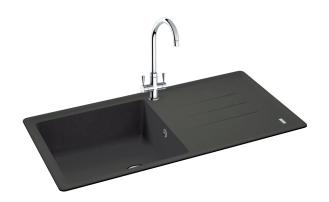

# Debut 105 | 114.0288.193

The Debut range offers a modern touch to a classic design, with soft drainer grooves and gentle corners, this sink offers all the functionality you would expect from a Carron Granite sink. Available in three models and each complemented by a range of accessories. Debut is a hard-working addition to your kitchen. Shown with Henley Chrome Tap.

## Sink Details

Material: Granite

Sink Range: Debut

Min Cabinet Size: 600mm

Colour: Onyx