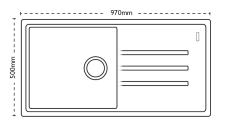

| Sink Details       |             |
|--------------------|-------------|
|                    |             |
| Material:          | Granite     |
| Sink Range:        | Debut       |
| Min Cabinet Size:  | 600mm       |
| Colour:            | Polar White |
|                    |             |
| Unit Dimensions    |             |
|                    |             |
| Left to Right:     | 970mm       |
| Front to Back:     | 500mm       |
|                    |             |
| Bowl Dimensions    |             |
|                    |             |
| Left to Right:     | 450mm       |
| Front to Back:     | 420mm       |
| Height:            | 200mm       |
|                    |             |
| Cut-Out Dimensions |             |

| Left to Right:<br>Front to Back: | 954mm<br>484mm                     |
|----------------------------------|------------------------------------|
| Cut-Out Dimensions               |                                    |
| Tap Hole:                        | 35mm to be removed at installation |