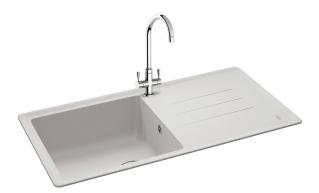

## Debut 105 | 114.0288.187

The Debut range offers a modern touch to a classic design, with soft drainer grooves and gentle corners, this sink offers all the functionality you would expect from a Carron Granite sink. Available in three models and each complemented by a range of accessories. Debut is a hard-working addition to your kitchen. Shown with Henley Chrome Tap.