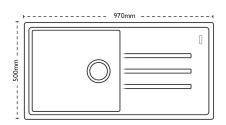

## **Unit Dimensions**

**Left to Right:** 970mm

Front to Back: 500mm

# **Bowl Dimensions**

**Left to Right:** 450mm

Front to Back: 420mm

**Height:** 200mm

## **Cut-Out Dimensions**

**Left to Right:** 954mm

Front to Back: 484mm