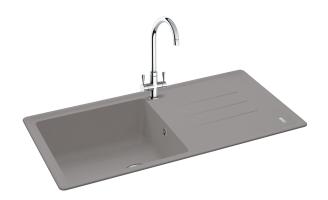

# Debut 105 | 114.0288.192

The Debut range offers a modern touch to a classic design, with soft drainer grooves and gentle corners, this sink offers all the functionality you would expect from a Carron Granite sink. Available in three models and each complemented by a range of accessories. Debut is a hard-working addition to your kitchen. Shown with Henley Chrome Tap.

## Sink Details

Material: Granite

Sink Range: Debut

Min Cabinet Size: 600mm

**Colour:** Stone Grey