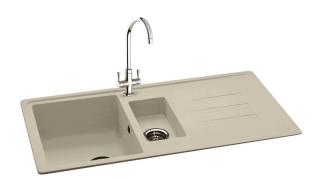

# Debut 150 | 114.0201.153

The Debut range offers a modern touch to a classic design, with soft drainer grooves and gentle corners, this sink offers all the functionality you would expect from a Carron Granite sink. Available in three models and each complemented by a range of accessories. Debut is a hard-working addition to your kitchen. Shown with Henley Chrome Tap.

### Sink Details

Material: Granite

Sink Range: Debut

Min Cabinet Size: 600mm

**Colour:** Coffee (was Champagne)