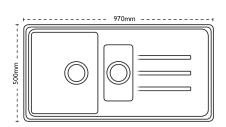

#### **Unit Dimensions**

**Left to Right:** 970mm

Front to Back: 500mm

## **Bowl Dimensions**

**Left to Right:** 340mm

Front to Back: 420mm

Height: 200mm

## Second Bowl Dimensions

**Left to Right:** 150mm

Front to Back: 290mm

**Height:** 100mm

**Cut-Out Dimensions** 

**Left to Right:** 954mm

Front to Back: 484mm

**Cut-Out Dimensions** 