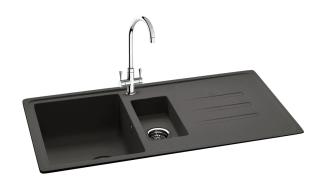

# Debut 150 | 114.0252.432

The Debut range offers a modern touch to a classic design, with soft drainer grooves and gentle corners, this sink offers all the functionality you would expect from a Carron Granite sink. Available in three models and each complemented by a range of accessories. Debut is a hard-working addition to your kitchen. Shown with Henley Chrome Tap.

### Sink Details

Material: Granite

Sink Range: Debut

Min Cabinet Size: 600mm

Colour: Onyx