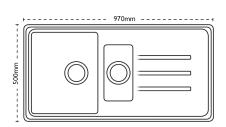

# Debut 150 | 114.0252.432

The Debut range offers a modern touch to a classic design, with soft drainer grooves and gentle corners, this sink offers all the functionality you would expect from a Carron Granite sink. Available in three models and each complemented by a range of accessories. Debut is a hard-working addition to your kitchen. Shown with Henley Chrome Tap.





### Sink Details

Material: Granite

Sink Range: Debut

Min Cabinet Size: 600mm

Colour: Onyx

#### **Unit Dimensions**

**Left to Right:** 970mm

Front to Back: 500mm

## **Bowl Dimensions**

**Left to Right:** 340mm

Front to Back: 420mm

Height: 200mm

## Second Bowl Dimensions

**Left to Right:** 150mm

Front to Back: 290mm

**Height:** 100mm

**Cut-Out Dimensions** 

**Left to Right:** 954mm

Front to Back: 484mm

**Cut-Out Dimensions** 

**Tap Hole:** 35mm to be removed at installation