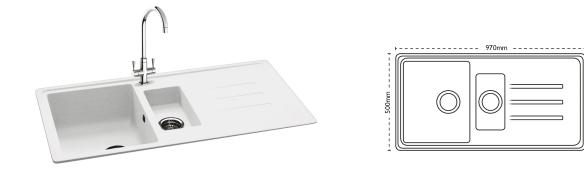

## Debut 150 | 114.0201.155

The Debut range offers a modern touch to a classic design, with soft drainer grooves and gentle corners, this sink offers all the functionality you would expect from a Carron Granite sink. Available in three models and each complemented by a range of accessories. Debut is a hard-working addition to your kitchen. Shown with Henley Chrome Tap.

## Sink Details

| Material:         | Granite     |
|-------------------|-------------|
| Sink Range:       | Debut       |
| Min Cabinet Size: | 600mm       |
| Colour:           | Polar White |
| Unit Dimensions   |             |
|                   |             |
| Left to Right:    | 970mm       |
| Front to Back:    | 500mm       |
|                   |             |
| Bowl Dimensions   |             |
| Left to Right:    | 340mm       |
| Front to Back:    | 420mm       |
| Height:           | 200mm       |
|                   |             |
|                   |             |

Second Bowl Dimensions

| Left t | o Right:       | 150mm |
|--------|----------------|-------|
| Front  | to Back:       | 290mm |
| Heigh  | nt:            | 100mm |
|        |                |       |
| Cut-0  | Out Dimensions |       |
|        |                |       |
| Left t | to Right:      | 954mm |
| Front  | to Back:       | 484mm |
|        |                |       |
| Cut-0  | Out Dimensions |       |
|        |                |       |

Tap Hole:

35mm to be removed at installation