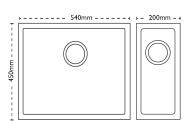

## Sink Details

| Material:         | Stainless Steel |
|-------------------|-----------------|
| Sink Range:       | Deca            |
| Min Cabinet Size: | 600mm           |
| Colour:           | Polished        |
|                   |                 |
| Unit Dimensions   |                 |
|                   |                 |
| Left to Right:    | 540mm           |
| Front to Back:    | 450mm           |
|                   |                 |
| Bowl Dimensions   |                 |

| Left to Right: | 500mm |
|----------------|-------|
| Front to Back: | 410mm |
| Height:        | 200mm |

| Cut-Out Dimensions |       |
|--------------------|-------|
| Left to Right:     | 510mm |
| Front to Back:     | 420mm |
| Radius:            | 10mm  |