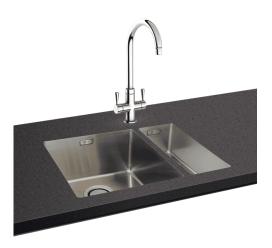

## Deca 105 | 127.0442.745

(DECA 105 PICTURED ON LEFT, SHOWN WITH DECA 50)

Deca is a superb example of minimalist practicality and style. Offering the durability of stainless steel, featuring 10mm corner radii throughout all models. Stunning good looks and easy to keep clean. Each Deca model can be installed either as an inset or undermount (cut-out dimensions shown are for Inset installation, for undermount information see attached Installation Instructions file). Shown with Henley Chrome Tap.