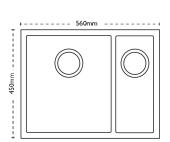

#### **Unit Dimensions**

**Left to Right:** 560mm

Front to Back: 450mm

#### **Bowl Dimensions**

**Left to Right:** 340mm

Front to Back: 410mm

**Height:** 200mm

## Second Bowl Dimensions

Left to Right: 160mm

Front to Back: 410mm

Height: 140mm