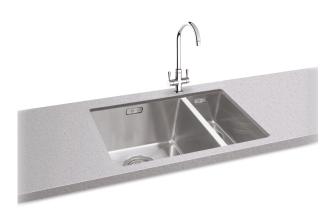

# Deca 150 | 127.0442.747

Deca is a superb example of minimalist practicality and style. Offering the durability of stainless steel, featuring 10mm corner radii throughout all models. Stunning good looks and easy to keep clean. Each Deca model can be installed either as an inset or undermount (cut-out dimensions shown are for Inset installation, for undermount information see attached Installation Instructions file). Shown with Henley Chrome Tap.

#### Sink Details

Material: Stainless Steel

Sink Range: Deca

Min Cabinet Size: 600mm

Colour: Polished