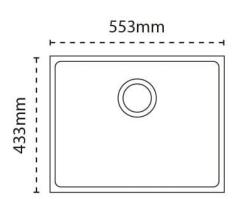

# Haven 100 | 125.0696.033

Haven opens up the design potential for undermounting Granite sinks into a wide range of work surface materials. With its choice of beautifully neutral tones and contemporary shades, Haven offers an appealing and high performance alternative to Stainless Steel. Replaces Fiji 100.





#### Sink Details

**Material:** Granite

Min Cabinet Size: 600mm

**Colour:** Coffee (was Champagne)

#### **Unit Dimensions**

**Left to Right:** 553mm

Front to Back: 433mm

### **Bowl Dimensions**

**Left to Right:** 520mm

Front to Back: 400mm

Height: 200mm

## **Cut-Out Dimensions**

**Left to Right:** Utilise Templatemm