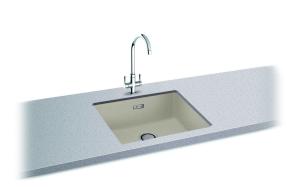

# Haven 100 | 125.0696.033

Haven opens up the design potential for undermounting Granite sinks into a wide range of work surface materials. With its choice of beautifully neutral tones and contemporary shades, Haven offers an appealing and high performance alternative to Stainless Steel. Replaces Fiji 100.

#### Sink Details

**Material:** Granite

Min Cabinet Size: 600mm

**Colour:** Coffee (was Champagne)