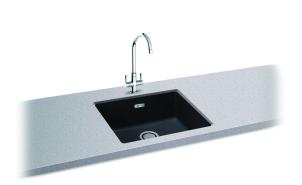

# Haven 100 | 125.0696.030

Haven opens up the design potential for undermounting Granite sinks into a wide range of work surface materials. With its choice of beautifully neutral tones and contemporary shades, Haven offers an appealing and high performance alternative to Stainless Steel. Replaces Fiji 100.125.0696.030

#### Sink Details

Material: Granite

Min Cabinet Size: 600mm

Colour: Matt Black