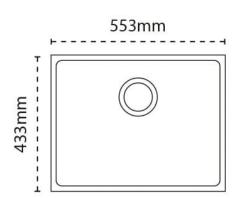

# Haven 100 | 125.0696.030

Haven opens up the design potential for undermounting Granite sinks into a wide range of work surface materials. With its choice of beautifully neutral tones and contemporary shades, Haven offers an appealing and high performance alternative to Stainless Steel. Replaces Fiji 100.125.0696.030





#### Sink Details

Material: Granite

Min Cabinet Size: 600mm

Colour: Matt Black

#### **Unit Dimensions**

**Left to Right:** 553mm

Front to Back: 433mm

### **Bowl Dimensions**

**Left to Right:** 520mm

Front to Back: 400mm

Height: 200mm

## **Cut-Out Dimensions**

**Left to Right:** Utilise Templatemm