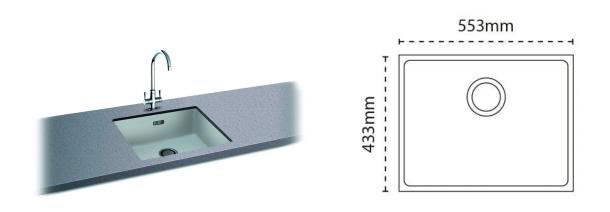

| Sink Details      |             |
|-------------------|-------------|
| Material:         | Granite     |
| Sink Range:       | Haven       |
| Min Cabinet Size: | 600mm       |
| Colour:           | Polar White |
| Unit Dimensions   |             |
| Left to Right:    | 553mm       |
| Front to Back:    | 433mm       |
| Bowl Dimensions   |             |
| Left to Right:    | 520mm       |
| Front to Back:    | 400mm       |
| Height:           | 200mm       |