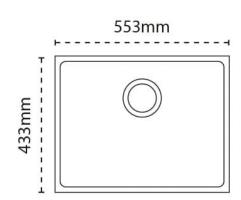

# Haven 100 | 125.0696.032

Haven opens up the design potential for undermounting Granite sinks into a wide range of work surface materials. With its choice of beautifully neutral tones and contemporary shades, Haven offers an appealing and high performance alternative to Stainless Steel. Replaces Fiji 100.





### Sink Details

Material: Granite

Sink Range: Haven

Min Cabinet Size: 600mm

**Colour:** Stone Grey

### **Unit Dimensions**

**Left to Right:** 553mm

Front to Back: 433mm

### **Bowl Dimensions**

**Left to Right:** 520mm

Front to Back: 400mm

Height: 200mm

## **Cut-Out Dimensions**

**Left to Right:** Utilise Templatemm