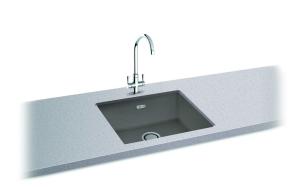

# Haven 100 | 125.0696.032

Haven opens up the design potential for undermounting Granite sinks into a wide range of work surface materials. With its choice of beautifully neutral tones and contemporary shades, Haven offers an appealing and high performance alternative to Stainless Steel. Replaces Fiji 100.

### Sink Details

Material: Granite

Sink Range: Haven

Min Cabinet Size: 600mm

**Colour:** Stone Grey