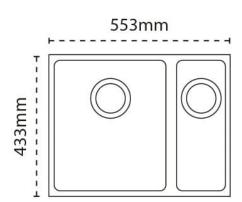

# Haven 150-16 | 125.0717.262

Haven opens up the design potential for undermounting Granite sinks into a wide range of work surface materials. With its choice of beautifully neutral tones and contemporary shades, Haven offers an appealing and high performance alternative to Stainless Steel.





#### Sink Details

Material: Granite

Min Cabinet Size: 600mm

**Colour:** Polar White

#### **Unit Dimensions**

**Left to Right:** 553mm

Front to Back: 433mm

#### **Bowl Dimensions**

**Left to Right:** 340mm

Front to Back: 400mm

Height: 200mm

## Second Bowl Dimensions

Left to Right: 150mm

Front to Back: 400mm

Height: 150mm

### **Cut-Out Dimensions**

Left to Right: Utilise Templatemm

Front to Back: Utilise Templatemm