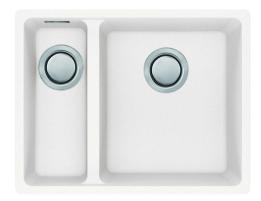

# Haven 150-16 | 125.0717.262

Haven opens up the design potential for undermounting Granite sinks into a wide range of work surface materials. With its choice of beautifully neutral tones and contemporary shades, Haven offers an appealing and high performance alternative to Stainless Steel.

#### Sink Details

Material: Granite

Min Cabinet Size: 600mm

**Colour:** Polar White

#### **Bowl Dimensions**

**Left to Right:** 340mm

Front to Back: 400mm

Height: 200mm

## Second Bowl Dimensions

Left to Right: 150mm

Front to Back: 400mm

Height: 150mm