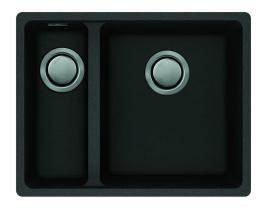

# Haven 150-16 | 125.0717.263

Haven opens up the design potential for undermounting Granite sinks into a wide range of work surface materials. With its choice of beautifully neutral tones and contemporary shades, Haven offers an appealing and high performance alternative to Stainless Steel.

### Sink Details

Material: Granite

Sink Range: Haven

Min Cabinet Size: 600mm

**Colour:** Stone Grey