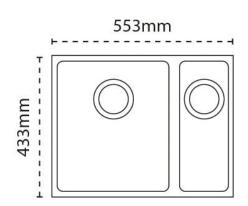

### **Unit Dimensions**

**Left to Right:** 553mm

Front to Back: 433mm

#### **Bowl Dimensions**

**Left to Right:** 340mm

Front to Back: 400mm

Height: 200mm

## Second Bowl Dimensions

Left to Right: 150mm

Front to Back: 400mm

Height: 150mm