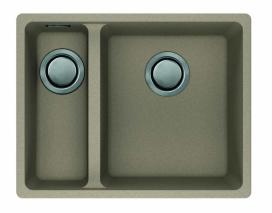

# Haven 150-16 | 125.0717.120

Haven opens up the design potential for undermounting Granite sinks into a wide range of work surface materials. With its choice of beautifully neutral tones and contemporary shades, Haven offers an appealing and high performance alternative to Stainless Steel.

#### Sink Details

Material: Granite

Sink Range: Haven

Min Cabinet Size: 600mm

**Colour:** Coffee (was Champagne)