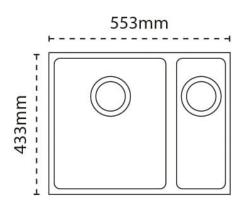

#### **Unit Dimensions**

**Left to Right:** 553mm

Front to Back: 433mm

#### **Bowl Dimensions**

**Left to Right:** 340mm

Front to Back: 400mm

Height: 200mm

## Second Bowl Dimensions

Left to Right: 150mm

Front to Back: 400mm

Height: 150mm