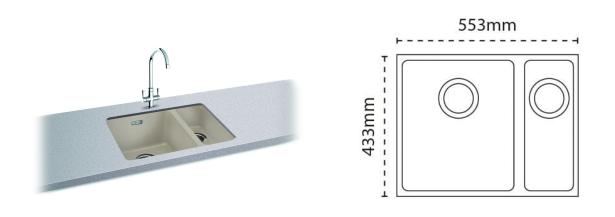

| Sink Details      |                        |
|-------------------|------------------------|
| Material:         | Granite                |
| Sink Range:       | Haven                  |
| Min Cabinet Size: | 600mm                  |
| Colour:           | Coffee (was Champagne) |
| Unit Dimensions   |                        |
| Left to Right:    | 553mm                  |
| Front to Back:    | 433mm                  |
|                   |                        |
| Bowl Dimensions   |                        |
| Left to Right:    | 520mm                  |
| Front to Back:    | 400mm                  |
| Height:           | 200mm                  |

## Second Bowl Dimensions

| Left to Right: | 150mm |
|----------------|-------|
| Front to Back: | 400mm |
| Height:        | 150mm |

Cut-Out Dimensions

Left to Right:

Utilise Templatemm