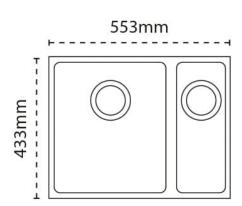

# Haven 150-16 | 125.0696.034

Haven opens up the design potential for undermounting Granite sinks into a wide range of work surface materials. With its choice of beautifully neutral tones and contemporary shades, Haven offers an appealing and high performance alternative to Stainless Steel. Replaces Fiji 150-16.





### Sink Details

Material: Granite

Sink Range: Haven

Min Cabinet Size: 600mm

Colour: Matt Black

### **Unit Dimensions**

**Left to Right:** 553mm

Front to Back: 433mm

### **Bowl Dimensions**

**Left to Right:** 340mm

Front to Back: 400mm

Height: 200mm

## Second Bowl Dimensions

Left to Right: 150mm

Front to Back: 400mm

Height: 150mm

## **Cut-Out Dimensions**

**Left to Right:** Utilise Templatemm