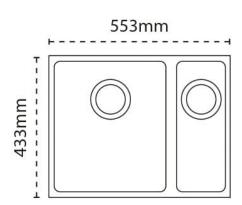

### **Unit Dimensions**

**Left to Right:** 553mm

Front to Back: 433mm

### **Bowl Dimensions**

**Left to Right:** 340mm

Front to Back: 400mm

Height: 200mm

## Second Bowl Dimensions

Left to Right: 150mm

Front to Back: 400mm

Height: 150mm