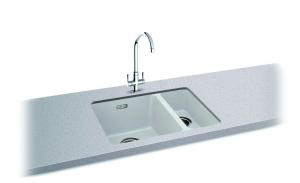

# Haven 150-16 | 125.0696.035

Haven opens up the design potential for undermounting Granite sinks into a wide range of work surface materials. With its choice of beautifully neutral tones and contemporary shades, Haven offers an appealing and high performance alternative to Stainless Steel. Replaces Fiji 150-16.

### Sink Details

Material: Granite

Sink Range: Haven

Min Cabinet Size: 600mm

**Colour:** Polar White