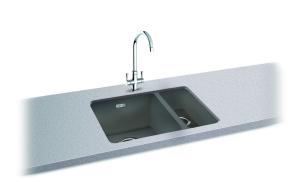

# Haven 150-16 | 125.0696.036

Haven opens up the design potential for undermounting Granite sinks into a wide range of work surface materials. With its choice of beautifully neutral tones and contemporary shades, Haven offers an appealing and high performance alternative to Stainless Steel. Replaces Fiji 150-16.

### Sink Details

Material: Granite

Sink Range: Haven

Min Cabinet Size: 600mm

**Colour:** Stone Grey