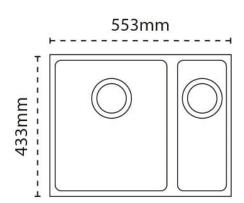

### **Unit Dimensions**

**Left to Right:** 553mm

Front to Back: 433mm

### **Bowl Dimensions**

**Left to Right:** 340mm

Front to Back: 400mm

Height: 200mm

## Second Bowl Dimensions

Left to Right: 150mm

Front to Back: 400mm

Height: 150mm