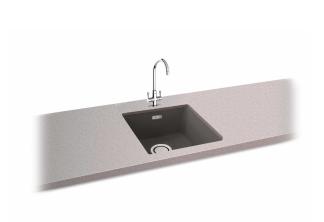

# Haven 90 | 125.0696.028

Haven opens up the design potential for undermounting Granite sinks into a wide range of work surface materials. With its choice of beautifully neutral tones and contemporary shades, Haven offers an appealing and high performance alternative to Stainless Steel. Replaces Fiji 90.

## Sink Details

Material: Granite

Sink Range: Haven

Min Cabinet Size: 450mm

**Colour:** Stone Grey