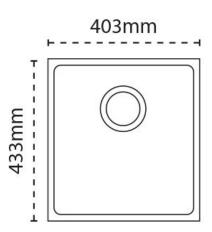

# Haven 90 | 125.0696.028

Haven opens up the design potential for undermounting Granite sinks into a wide range of work surface materials. With its choice of beautifully neutral tones and contemporary shades, Haven offers an appealing and high performance alternative to Stainless Steel. Replaces Fiji 90.





## Sink Details

Material: Granite

Sink Range: Haven

Min Cabinet Size: 450mm

**Colour:** Stone Grey

## **Unit Dimensions**

**Left to Right:** 403mm

Front to Back: 433mm

## **Bowl Dimensions**

**Left to Right:** 370mm

Front to Back: 400mm

Height: 200mm

# **Cut-Out Dimensions**

**Left to Right:** Utilise Templatemm