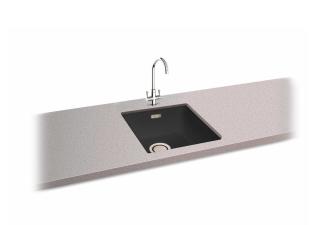

# Haven 90 | 125.0696.026

Haven opens up the design potential for undermounting Granite sinks into a wide range of work surface materials. With its choice of beautifully neutral tones and contemporary shades, Haven offers an appealing and high performance alternative to Stainless Steel. Replaces Fiji 90.

#### Sink Details

Material: Granite

Sink Range: Haven

Colour: Matt Black