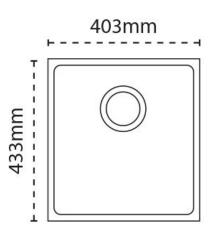

# Haven 90 | 125.0696.026

Haven opens up the design potential for undermounting Granite sinks into a wide range of work surface materials. With its choice of beautifully neutral tones and contemporary shades, Haven offers an appealing and high performance alternative to Stainless Steel. Replaces Fiji 90.





#### Sink Details

Material: Granite

Sink Range: Haven

Colour: Matt Black

#### **Unit Dimensions**

**Left to Right:** 403mm

Front to Back: 433mm

### **Bowl Dimensions**

**Left to Right:** 370mm

Front to Back: 400mm

Height: 200mm

## **Cut-Out Dimensions**

**Left to Right:** Utilise Templatemm

Front to Back: Utilise Templatemm

**Radius:** Utilise Templatemm