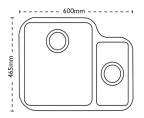

## Sink Details

| Material:              | Stainless Steel |
|------------------------|-----------------|
| Sink Range:            | Ibis            |
| Min Cabinet Size:      | 600mm           |
| Colour:                | Polished        |
| Unit Disconsions       |                 |
| Unit Dimensions        |                 |
|                        |                 |
| Left to Right:         | 600mm           |
| Front to Back:         | 465mm           |
|                        |                 |
| Bowl Dimensions        |                 |
|                        |                 |
| Left to Right:         | 360mm           |
| Front to Back:         | 420mm           |
| Height:                | 180mm           |
|                        |                 |
| Second Bowl Dimensions | 5               |

| Left to Right: | 170mm |
|----------------|-------|
| Front to Back: | 320mm |
| Height:        | 130mm |