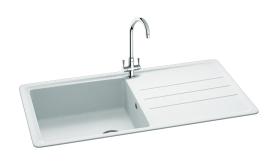

# Janus 100 | 114.0308.256

The Janus range of synthetic sinks offers great value; the durable coating ensures you enjoy a hardworking sink, available in either Arctic White or Graphite colour options. Shown with Henley Chrome Tap.

### Sink Details

Material: Synthetic

Sink Range: Janus

Min Cabinet Size: 600mm

**Colour:** Arctic White