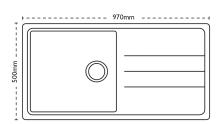

## **Unit Dimensions**

**Left to Right:** 970mm

Front to Back: 500mm

## **Bowl Dimensions**

Left to Right: 450mm
Front to Back: 420mm

Height: 200mm

### **Cut-Out Dimensions**

**Left to Right:** 950mm

Front to Back: 480mm