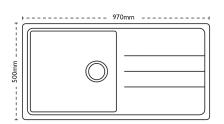

# Janus 100 | 114.0308.260

The Janus range of synthetic sinks offers great value; the durable coating ensures you enjoy a hardworking sink, available in either Arctic White or Graphite colour options. Shown with Henley Chrome Tap.





## Sink Details

Material: Synthetic

**Sink Range:** Janus

Min Cabinet Size: 600mm

**Colour:** Graphite

## **Unit Dimensions**

**Left to Right:** 970mm

Front to Back: 500mm

# **Bowl Dimensions**

Left to Right: 450mm
Front to Back: 420mm

**Height:** 200mm

## **Cut-Out Dimensions**

**Left to Right:** 950mm

Front to Back: 480mm

# **Cut-Out Dimensions**

**Tap Hole:** 35mm to be removed at installation