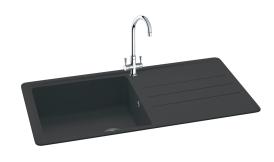

# Janus 100 | 114.0308.260

The Janus range of synthetic sinks offers great value; the durable coating ensures you enjoy a hardworking sink, available in either Arctic White or Graphite colour options. Shown with Henley Chrome Tap.

## Sink Details

Material: Synthetic

**Sink Range:** Janus

Min Cabinet Size: 600mm

**Colour:** Graphite