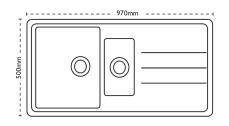

## Sink Details

| Material:         | Synthetic    |
|-------------------|--------------|
| Sink Range:       | Janus        |
| Min Cabinet Size: | 600mm        |
| Colour:           | Arctic White |
| Unit Dimensions   |              |
|                   | 070          |
| Left to Right:    | 970mm        |
| Front to Back:    | 500mm        |
| Bowl Dimensions   |              |
| Left to Right:    | 340mm        |
| Front to Back:    | 420mm        |
| Height:           | 200mm        |
|                   |              |
|                   |              |

Second Bowl Dimensions

| Left to Right:     | 150mm                              |
|--------------------|------------------------------------|
| Front to Back:     | 290mm                              |
| Height:            | 100mm                              |
|                    |                                    |
| Cut-Out Dimensions |                                    |
|                    |                                    |
| Left to Right:     | 950mm                              |
| Front to Back:     | 480mm                              |
|                    |                                    |
| Cut-Out Dimensions |                                    |
|                    |                                    |
| Tap Hole:          | 35mm to be removed at installation |