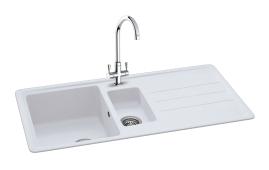

## Janus 150 | 114.0308.263

The Janus range of synthetic sinks offers great value; the durable coating ensures you enjoy a hardworking sink, available in either Arctic White or Graphite colour options. Shown with Henley Chrome Tap.

## Sink Details

| Material:         | Synthetic    |
|-------------------|--------------|
| Sink Range:       | Janus        |
| Min Cabinet Size: | 600mm        |
| Colour:           | Arctic White |
| Unit Dimensions   |              |
|                   | 070          |
| Left to Right:    | 970mm        |
| Front to Back:    | 500mm        |
| Bowl Dimensions   |              |
| Left to Right:    | 340mm        |
| Front to Back:    | 420mm        |
| Height:           | 200mm        |
|                   |              |
|                   |              |