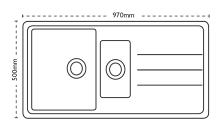

## **Unit Dimensions**

**Left to Right:** 970mm

Front to Back: 500mm

# **Bowl Dimensions**

Left to Right: 340mm

Front to Back: 420mm

Height: 200mm

### Second Bowl Dimensions

**Left to Right:** 150mm

Front to Back: 290mm

**Height:** 100mm

**Cut-Out Dimensions** 

**Left to Right:** 950mm

Front to Back: 480mm

**Cut-Out Dimensions** 