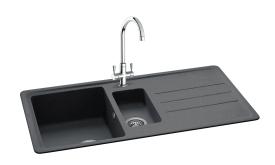

# Janus 150 | 114.0308.264

The Janus range of synthetic sinks offers great value; the durable coating ensures you enjoy a hardworking sink, available in either Arctic White or Graphite colour options. Shown with Henley Chrome Tap.

### Sink Details

Material: Synthetic

**Sink Range:** Janus

Min Cabinet Size: 600mm

**Colour:** Graphite