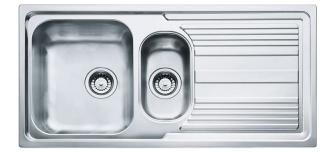

# Logica 150 | 101.0322.122

The Logica range of stainless sinks offers great design with a linear drainer pattern. Ideal for the modern developer product range.

### Sink Details

Material: Stainless Steel

Sink Range: Logica

Min Cabinet Size: 600mm

**Colour:** Polished