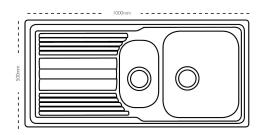

#### **Unit Dimensions**

Left to Right: 1000mm

Front to Back: 500mm

## **Bowl Dimensions**

**Left to Right:** 340mm

Front to Back: 400mm

Height: 180mm

#### Second Bowl Dimensions

**Left to Right:** 165mm

Front to Back: 306mm

**Height:** 130mm

**Cut-Out Dimensions** 

**Left to Right:** 980mm

Front to Back: 480mm

Radius: 20mm

**Cut-Out Dimensions** 

**Tap Hole:** 35mm