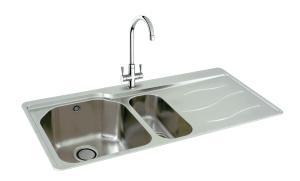

# Maui 150 | 101.0155.124

The Maui range succeeds in combining soft organic design with precise and contemporary angles. Maui is perfect if you want to make a unique design statement, whilst maintaining the best of Carron Phoenix practicality. Shown with Henley Chrome tap.

#### Sink Details

Material: Stainless Steel

Sink Range: Maui

Min Cabinet Size: 600mm

Colour: Polished