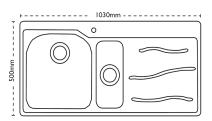

#### **Unit Dimensions**

**Left to Right:** 1030mm

Front to Back: 500mm

#### **Bowl Dimensions**

**Left to Right:** 370mm

Front to Back: 400mm

Height: 200mm

## Cut-Out Dimensions

**Left to Right:** 1014mm

Front to Back: 484mm